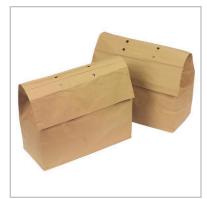

# Swingline $\ensuremath{\mathbb{B}}$ 8 Gallon Recyclable Paper Shredder Bags, For Small Office Shredders, 20/Box

#### **Product Description**

Swingline Small Office Shredders have a 8-gallon waste bin and these recyclable paper bags will fit snugly inside to catch every shred.

| 15"          |
|--------------|
| 7"           |
| 3.19"        |
| 2.55lbs      |
| 033816650220 |
| 1            |
|              |

# Features

- 100% recyclable paper bags are made with 80% recycled content
- Compatible with the following Swingline® shredder models:
- SX16-08
- SM12-08
- SS20-08
- 20 bags per box